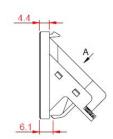

## **Angled Shuttered Keystone LJ6C Fascia**

The Connectix Shuttered Keystone LJ6C Fascia is compatible with Cat 5e, Cat 6 and Cat 6a keystone modules. One fascia is required for each module used in a faceplate. They have been designed to be used with most Euro Module Keystones.