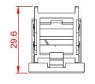

## **Angled Shuttered Keystone LJ6C Fascia**

The Connectix Shuttered Keystone LJ6C Fascia is compatible with Cat 5e, Cat 6 and Cat 6a keystone modules. One fascia is required for each module used in a faceplate. They have been designed to be used with most Euro Module Keystones.