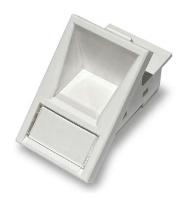

## **Angled Shuttered Keystone LJ6C Fascia**

The Connectix Shuttered Keystone LJ6C Fascia is compatible with Cat 5e, Cat 6 and Cat 6a keystone modules. One fascia is required for each module used in a faceplate. They have been designed to be used with most Euro Module Keystones.