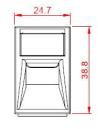

## **Angled Shuttered Keystone LJ6C Fascia**

The Connectix Shuttered Keystone LJ6C Fascia is compatible with Cat 5e, Cat 6 and Cat 6a keystone modules. One fascia is required for each module used in a faceplate. They have been designed to be used with most Euro Module Keystones.